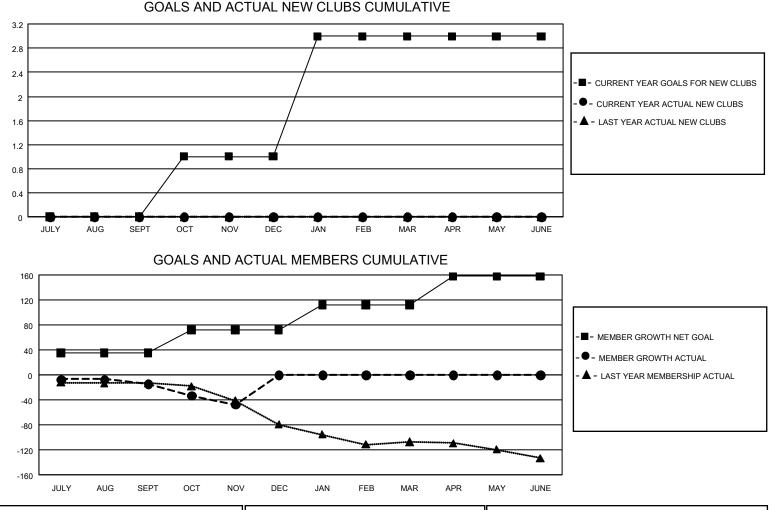

## **Multiple District 38**

LOCATION: NEBRASKA

GMT: OPEN

GMT CA 1

| Clubs         |               |             |               | Members               |                       |                         |                                                    |  |  |
|---------------|---------------|-------------|---------------|-----------------------|-----------------------|-------------------------|----------------------------------------------------|--|--|
|               | RESULTS FOR   | R 2019-2020 |               | RESULTS FOR 2019-2020 |                       |                         |                                                    |  |  |
| QUARTER       | NEW CLUB GOAL | NEW CLUBS   | DROPPED CLUBS | QUARTER MEME          | ER GROWTH NET<br>GOAL | MEMBER GROWTH<br>ACTUAL | DROPPED<br>MEMBERS ACTUAI<br>(including transfers) |  |  |
| JULY/AUG/SEPT | 0             | 0           | 0             | JULY/AUG/SEPT         | 105                   | 41                      | 49                                                 |  |  |
| OCT/NOV/DEC   | 3             | 0           | 0             | OCT/NOV/DEC           | 111                   | 14                      | 47                                                 |  |  |
| JAN/FEB/MAR   | 6             | 0           | 0             | JAN/FEB/MAR           | 120                   | 0                       | 0                                                  |  |  |
| APR/MAY/JUNE  | 0             | 0           | 0             | APR/MAY/JUNE          | 138                   | 0                       | 0                                                  |  |  |